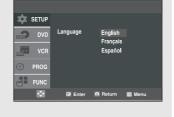

tlet.

## 2

Turn on the power by pressing the **POWER** button on the remote control or  $\circlearrowleft$  on the front panel.

## 3

Turn on your TV by pressing the **POWER** button on the TV remote control.

## 4

Press the input selector on your TV remote until the signal from the DVD-VCR appears.



## **Chapter 3**

INITIAL SETUP

## Selecting a Menu Language

Follow these steps to change the on-screen MENU language to English, French or Spanish.



Press the **MENU** button.



## 2

Press the ▲/▼ buttons to select **Setup**, then press the ▶ or **ENTER** button.



## 3

Press the ▲/▼ buttons to select Language, then press the ▶ or ENTER button.



## 4

Press the **△**/**▼** buttons to select the appropriate language : English, Français or Español.

Press the **ENTER** button.



5

Press the **MENU** button to exit.



## **Setting the Clock**

This menu is used to set the current time. You need to set the time to use timer recording.

## **Setting the Clock Manually**

If Auto Setup fails to set the DVD-VCR's internal clock by locating a local TV station, follow these steps to set the date and time manually.

Note: For accurate Timer Recording, your DVD-VCR's internal clock must be set correctly.



Press the ▲/▼ buttons to select Setup, then press the or ENTER button.

SETUP Clock Front Display : Auto Power Off : Off Auto Power Off : Off Seturn ■ Menu

Press the ▲/▼ buttons to select Clock, then press the or ENTER button.

SETUP Language Clock Front Display : Auto Auto Power Off : Off PROG FUNC



## **Setting the Front Panel Display**

You can set the Front P